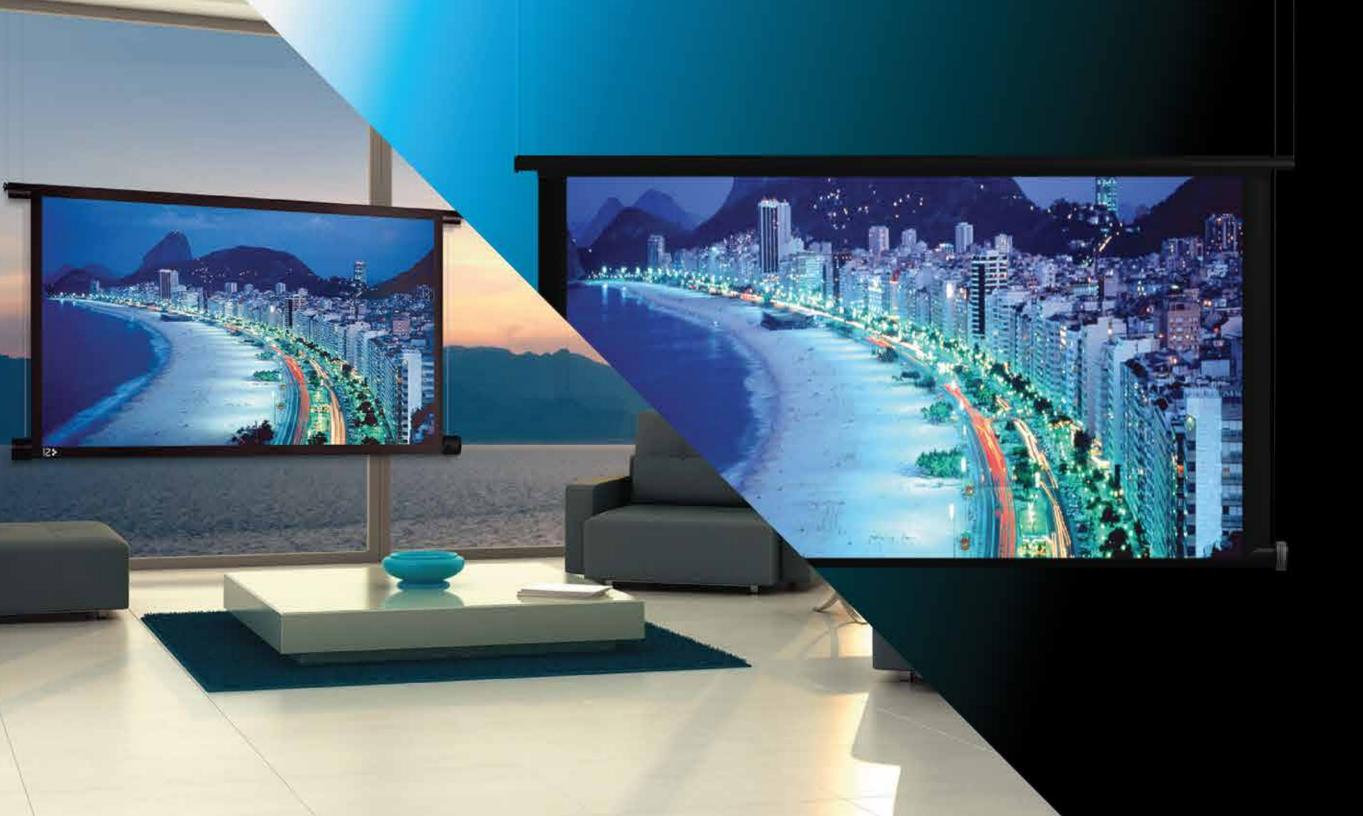

# 5 SERIES ZERO EDGE

With only a 10mm pencil thin bezel around the edge, and available LED backlighting system, SI¹s 5 Series Zero Edge will enhance the visual appeal and make your viewing experience truly memorable. Available in our award winning materials Slate (which rejects 65% of ambient light) and Pure (our micro texture white and gray screen), 5 Series Zero Edge sets itself apart as an industry leader in two-piece projection.

**PURE GRAY** 

Dreaming of the big screen experience in your own home? Step out of the dedicated dark room and transform your living room into the ultimate movie zone, sports bar, and gaming suite! Turn the lights on and watch the big game with your best buds, then turn them off to watch your favorite flick! This is all possible to a SI's screen technology that rejects light from all directions except for the direction of the projector.