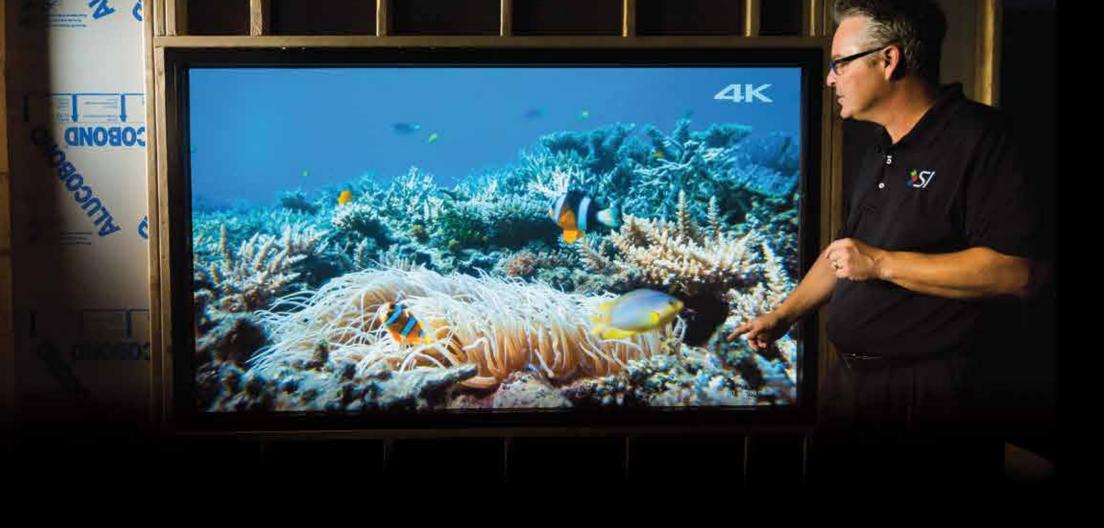

## 7 SERIES ZERO EDGE

Prepare yourself, because you have never seen a projector screen look this good. No longer are you forced to retreat to the dark room to watch the game, your favorite movie, or battle with your friends in an epic video game. You can now transform your living room into the ultimate entertainment venue thanks to our screen technology that rejects light from all directions except for the direction of the projector. Topping it off with a "TV like" thin 10mm bezel and available LED backlighting, this viewing experience will be unlike anything you've ever seen.

# 5 SERIES ZERO EDGE

With only a 10mm pencil thin bezel around the edge, and available LED backlighting system, SI¹s 5 Series Zero Edge will enhance the visual appeal and make your viewing experience truly memorable. Available in our award winning materials Slate (which rejects 65% of ambient light) and Pure (our micro texture white and gray screen), 5 Series Zero Edge sets itself apart as an industry leader in two-piece projection.