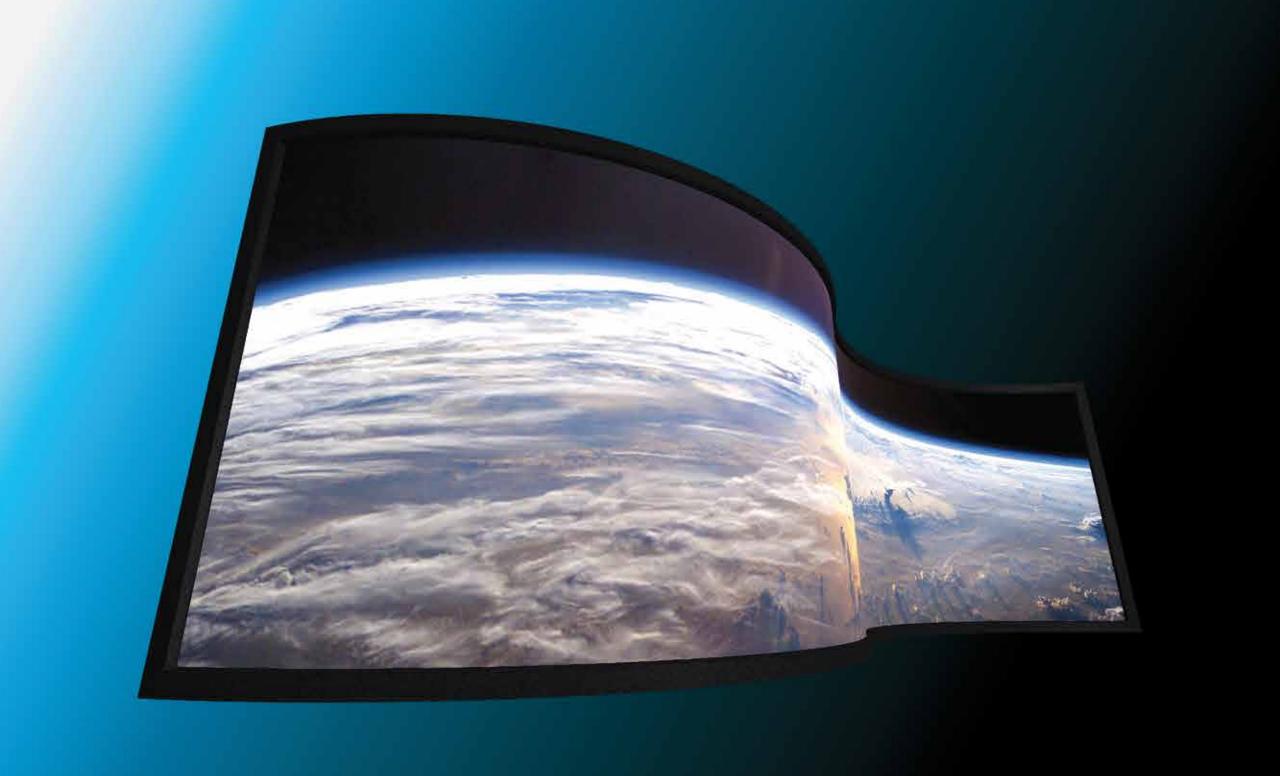

## **FLEXGLASS**

Finally a solution as flexible as your imagination! Flow with the curve of a wall while you blend a continuous stream of content through a miracle in rear projection screen technology. With unmatched edge-blend capability, zero hotspot, almost infinite viewing angles, and the ability to be rolled on a 2' core to significantly reduce freight and job site handling issues, FlexGlass™ is an ideal choice for multiple-projector, edge blending, and short throw projector applications.