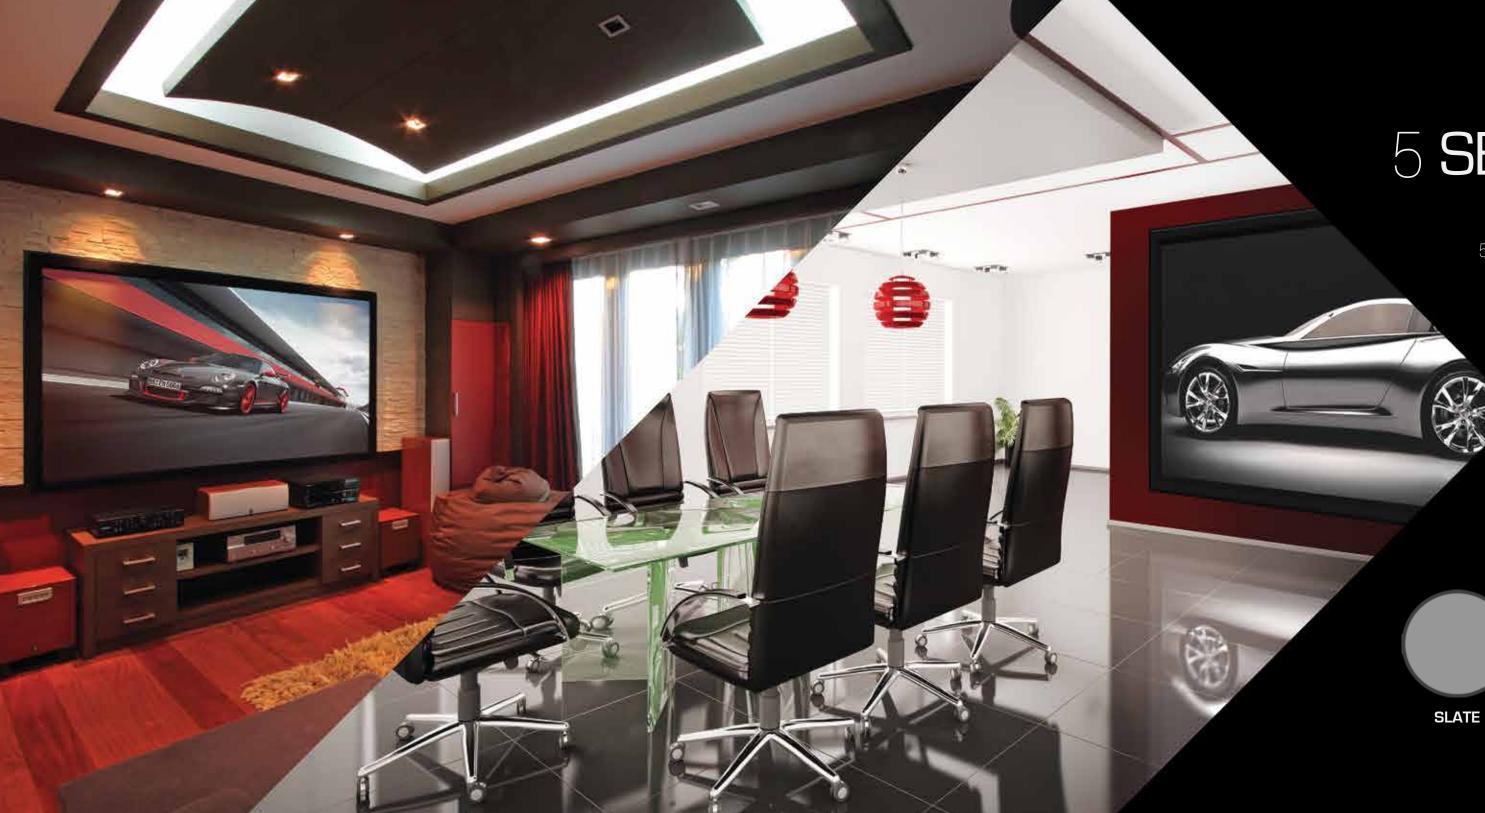

# 5 SERIES ZERO EDGE FLEX

Introducing Zero Edge FLEX, our award winning Zero Edge design, with a flexible frame. Listen up dealers because your life has just become simple. FLEX can go big but ships small in an easy to transport box. Now you can ship a really really big screen to Dubai, and install it on 9000th floor with ease.

# 5 SERIES ZERO EDGE

With only a 10mm pencil thin bezel around the edge, and available LED backlighting system, SI¹s 5 Series Zero Edge will enhance the visual appeal and make your viewing experience truly memorable. Available in our award winning materials Slate (which rejects 65% of ambient light) and Pure (our micro texture white and gray screen), 5 Series Zero Edge sets itself apart as an industry leader in two-piece projection.

**PURE GRAY** 

Dreaming of the big screen experience in your own home? Step out of the dedicated dark room and transform your living room into the ultimate movie zone, sports bar, and gaming suite! Turn the lights on and watch the big game with your best buds, then turn them off to watch your favorite flick! This is all possible to a SI's screen technology that rejects light from all directions except for the direction of the projector.