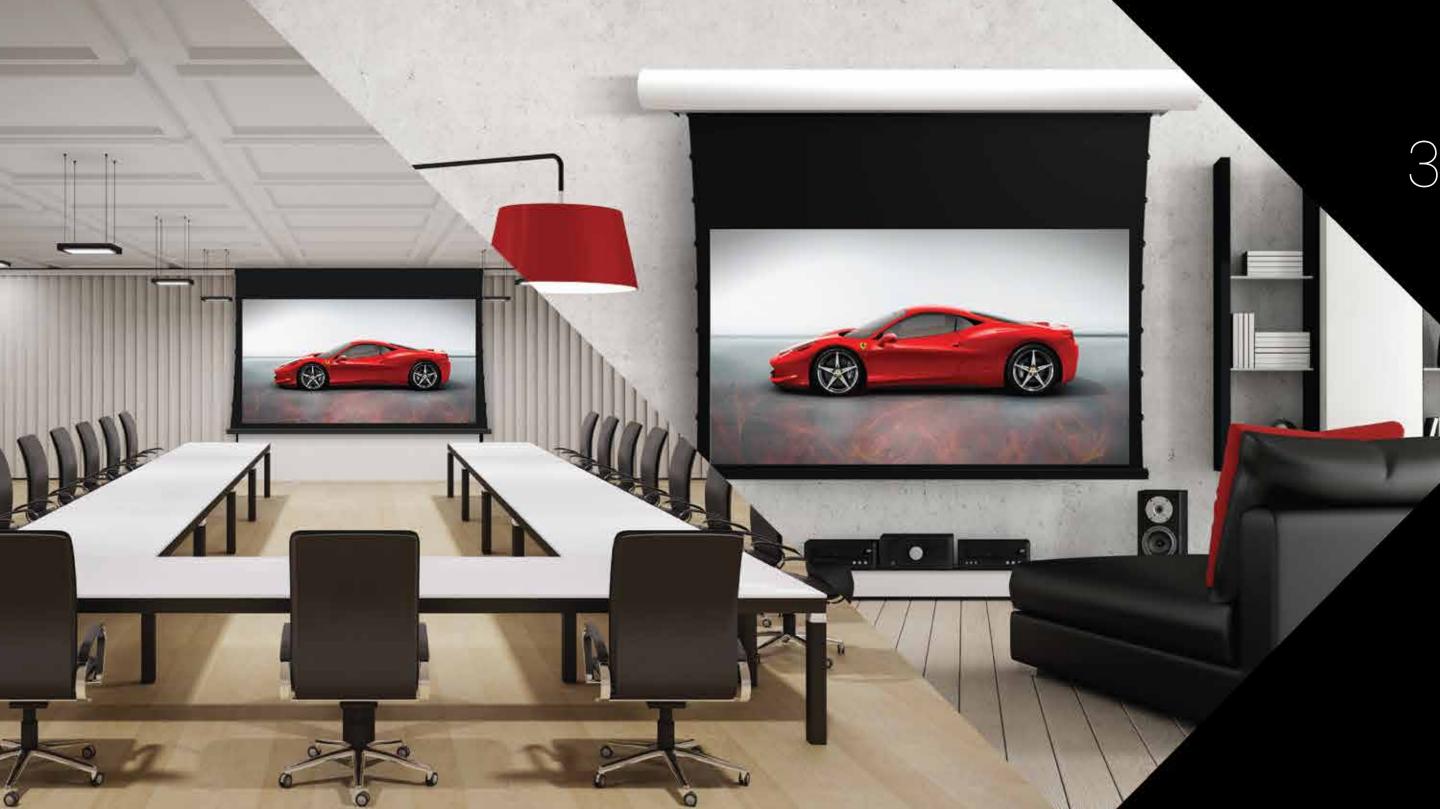

BLACK DIAMOND 1.4

BLACK DIAMOND 2.7

5 Series Fixed projector screens fit the bill for high-end fixed screens with available materials such as 8K rated Pure™ (yes 8K!) and our 4K acoustically transparent screen technology. With our bungee tensioning, you're sure to get a wrinkle-free and super straight image every time. A luxurious 3.5" beveled frame ensures that you won't have any visible image spilled on the frame.

#### **AVAILABLE MATERIALS**

MAESTRO WHITE MAESTRO GRAY

**PURE WHITE** 

**PURE GRAY** 

3 Series projector screens set the standard for performance and value and lead the industry with both Solar White and Gray 4k rated screen material options. Our patented EZ-Snap™ tensioning system was designed to make installation a breeze as well as giving our material the flattest and tightest mount on the market