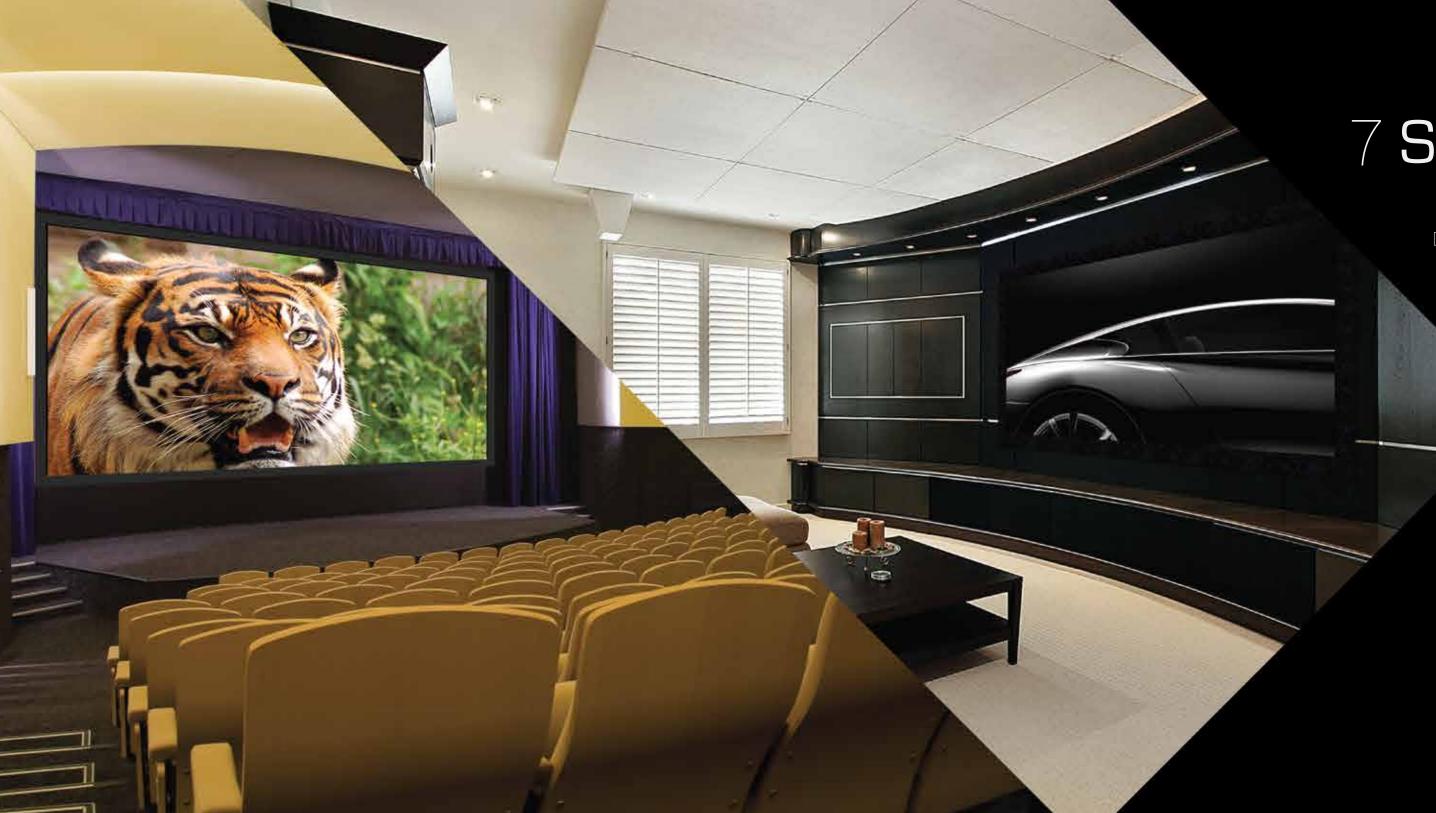

### 7 SERIES TILES

The ultimate wall of video designed to compliment ultra demanding decors and exceed expectations in the most demanding rooms. Tiles is the perfect big screen solution for an imperfect washed out world. At a glance you see what appears to be a video wall without those annoying bezels between the tiles because there are zero bezels between the tiles. Modular and customizable to fit your design requirements, easy to ship around the world to assemble on site makes 7 Series Tiles the perfect fit in your design puzzle.

## 7 SERIES ZERO EDGE

Prepare yourself, because you have never seen a projector screen look this good. No longer are you forced to retreat to the dark room to watch the game, your favorite movie, or battle with your friends in an epic video game. You can now transform your living room into the ultimate entertainment venue thanks to our screen technology that rejects light from all directions except for the direction of the projector. Topping it off with a "TV like" thin 10mm bezel and available LED backlighting, this viewing experience will be unlike anything you've ever seen.