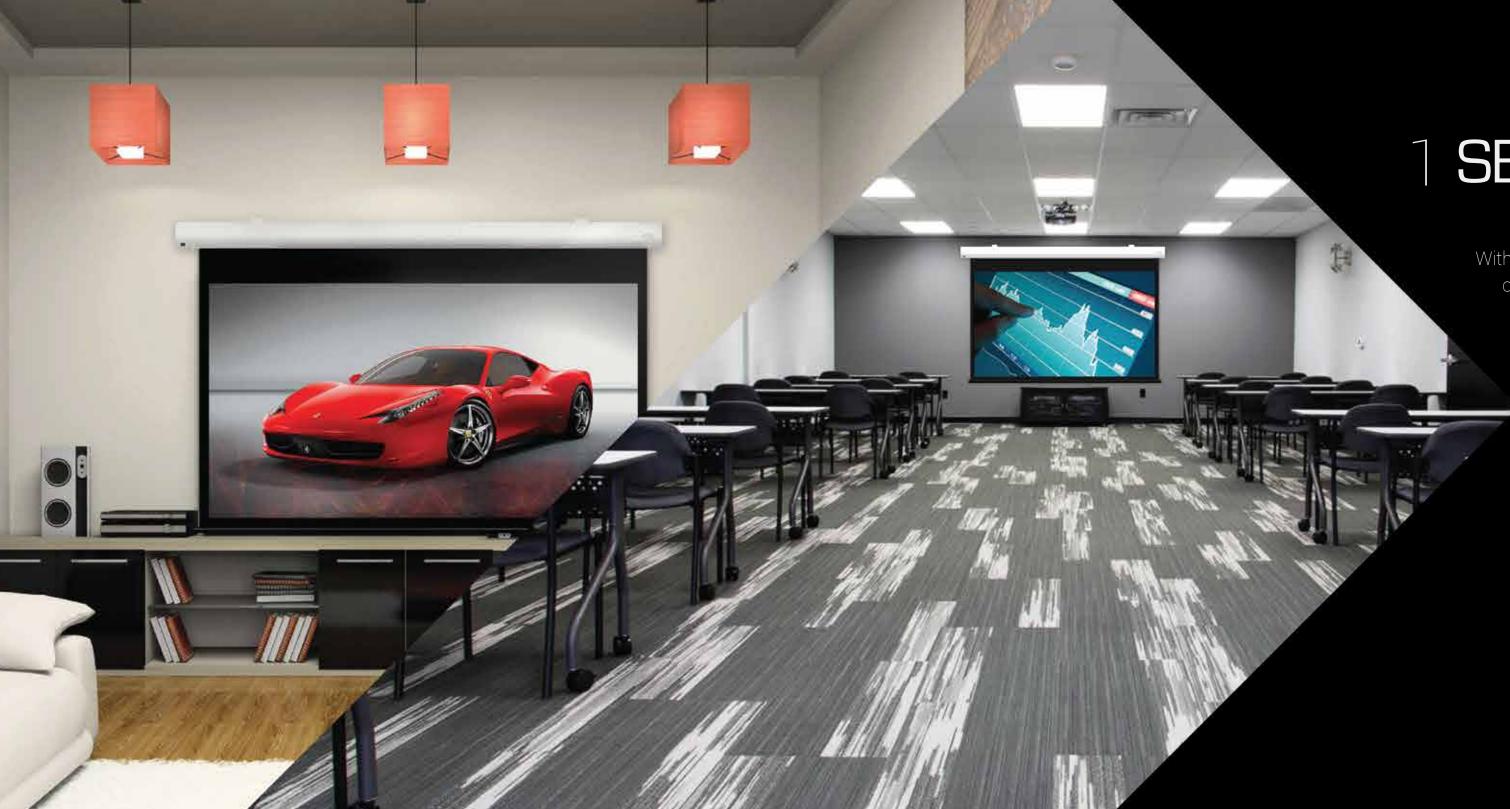

**SOLAR WHITE** 

**SOLAR GRAY** 

1 Series fixed projection screens add new meaning to the word value. Sensation offers a 3.25" velvet wrapped aluminum frame with standard matte white screen material.

Introducing 7 Series Motorized, the world's first "rollable television." Consisting of a slender, cable-hung, motorized cassette, Black Diamond™ Motorized drops a small tube from the ceiling hanging only by thin aircraft cables. The tube then stops at a preset location and rolls the material down, into place. When powered off, the screen rolls from the bottom up using custom helixes and silently disappears back out of sight, leaving barely a trace of its existence. Featuring industry-leading Black Diamond ambient light rejection technology that reduces measured light scatter by over 75%, Black Diamond™ absorbs all unwanted ambient light in bright environments and dramatically increases viewer immersion in dark environments. In fact, unlike flat panel TVs, Black Diamond™ delivers zero glare and reflection when used in a bright environment.