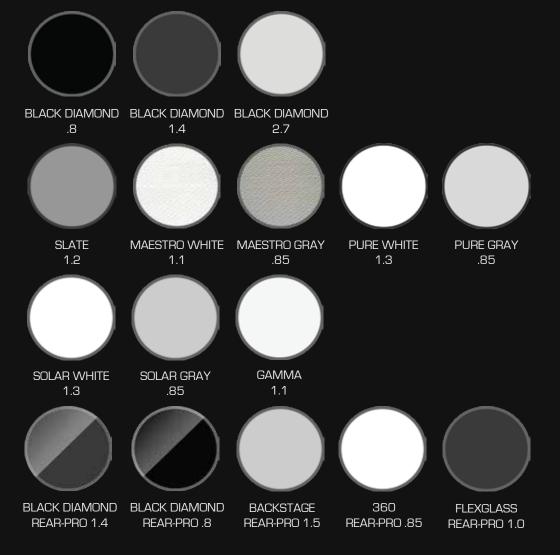

#### **AVAILABLE MATERIALS**

**BLACK DIAMOND** 

1.4

BLACK DIAMOND 2.7

### **AVAILABLE MATERIALS**

**BLACK DIAMOND** 1.4

**BLACK DIAMOND** 2.7

**PURE WHITE** 

**PURE GRAY** 

# 5 SERIES ZERO EDGE

With only a 10mm pencil thin bezel around the edge, and available LED backlighting system, SI¹s 5 Series Zero Edge will enhance the visual appeal and make your viewing experience truly memorable. Available in our award winning materials Slate (which rejects 65% of ambient light) and Pure (our micro texture white and gray screen), 5 Series Zero Edge sets itself apart as an industry leader in two-piece projection.

BLACK DIAMOND 1.4

BLACK DIAMOND 2.7

5 Series Fixed projector screens fit the bill for high-end fixed screens with available materials such as 8K rated Pure™ (yes 8K!) and our 4K acoustically transparent screen technology. With our bungee tensioning, you're sure to get a wrinkle-free and super straight image every time. A luxurious 3.5" beveled frame ensures that you won't have any visible image spilled on the frame.

#### **AVAILABLE MATERIALS**

MAESTRO WHITE MAESTRO GRAY

**PURE WHITE** 

**PURE GRAY** 

3 Series projector screens set the standard for performance and value and lead the industry with both Solar White and Gray 4k rated screen material options. Our patented EZ-Snap™ tensioning system was designed to make installation a breeze as well as giving our material the flattest and tightest mount on the market

**SOLAR WHITE** 

**SOLAR GRAY** 

1 Series fixed projection screens add new meaning to the word value. Sensation offers a 3.25" velvet wrapped aluminum frame with standard matte white screen material.

Introducing 7 Series Motorized, the world's first "rollable television." Consisting of a slender, cable-hung, motorized cassette, Black Diamond™ Motorized drops a small tube from the ceiling hanging only by thin aircraft cables. The tube then stops at a preset location and rolls the material down, into place. When powered off, the screen rolls from the bottom up using custom helixes and silently disappears back out of sight, leaving barely a trace of its existence. Featuring industry-leading Black Diamond ambient light rejection technology that reduces measured light scatter by over 75%, Black Diamond™ absorbs all unwanted ambient light in bright environments and dramatically increases viewer immersion in dark environments. In fact, unlike flat panel TVs, Black Diamond™ delivers zero glare and reflection when used in a bright environment.

#### **AVAILABLE MATERIALS**

X Series is available in all of our great materials including our rear-projection materials:

BLACK DIAMOND REAR-PRO 1.4

BLACK DIAMOND REAR-PRO .8

BACKSTAGE REAR-PRO

360 REAR-PRO

FLEXGLASS REAR-PRO 1.0