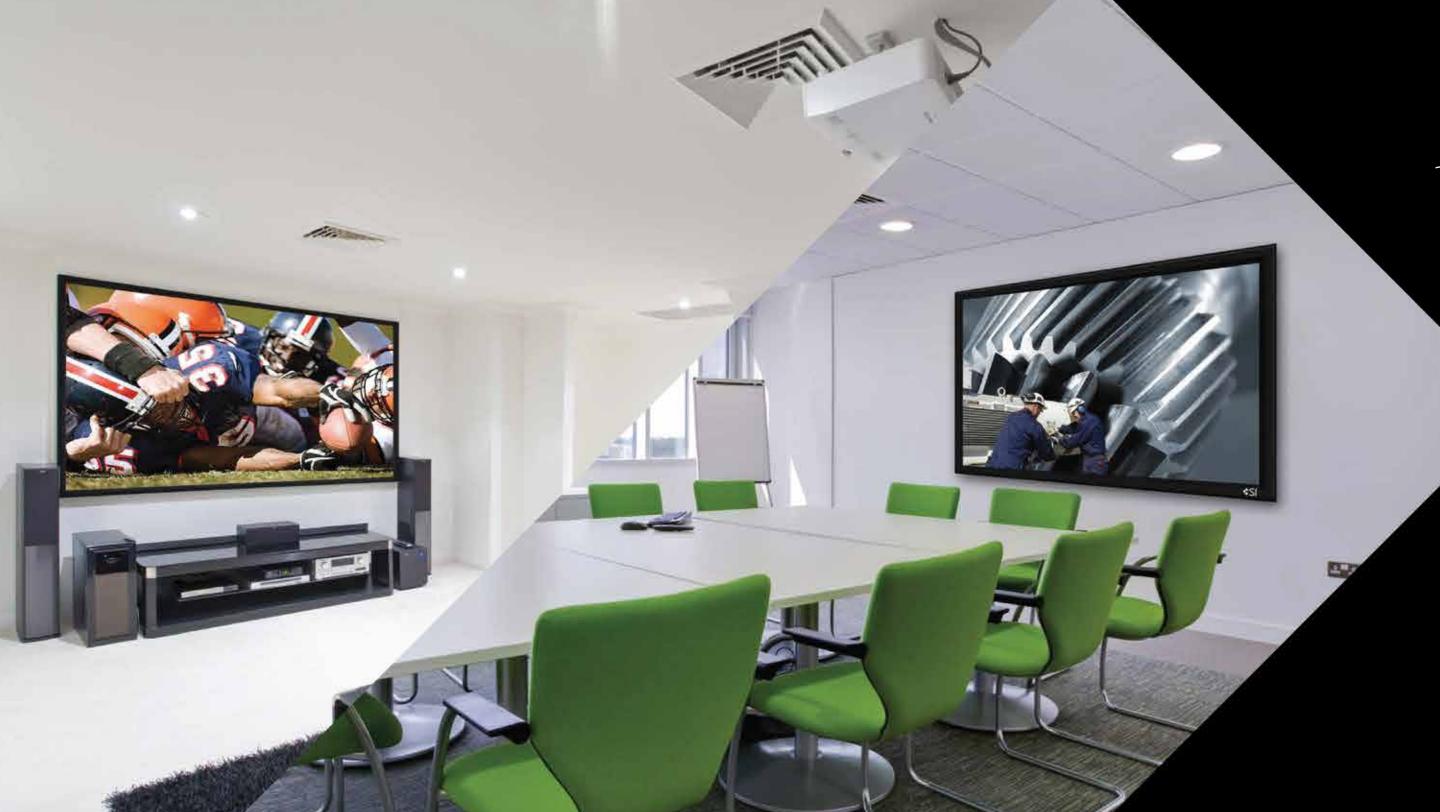

BLACK DIAMOND 1.4

BLACK DIAMOND 2.7

5 Series Fixed projector screens fit the bill for high-end fixed screens with available materials such as 8K rated Pure™ (yes 8K!) and our 4K acoustically transparent screen technology. With our bungee tensioning, you're sure to get a wrinkle-free and super straight image every time. A luxurious 3.5" beveled frame ensures that you won't have any visible image spilled on the frame.

#### **AVAILABLE MATERIALS**

MAESTRO WHITE MAESTRO GRAY

**PURE WHITE** 

**PURE GRAY** 

3 Series projector screens set the standard for performance and value and lead the industry with both Solar White and Gray 4k rated screen material options. Our patented EZ-Snap™ tensioning system was designed to make installation a breeze as well as giving our material the flattest and tightest mount on the market