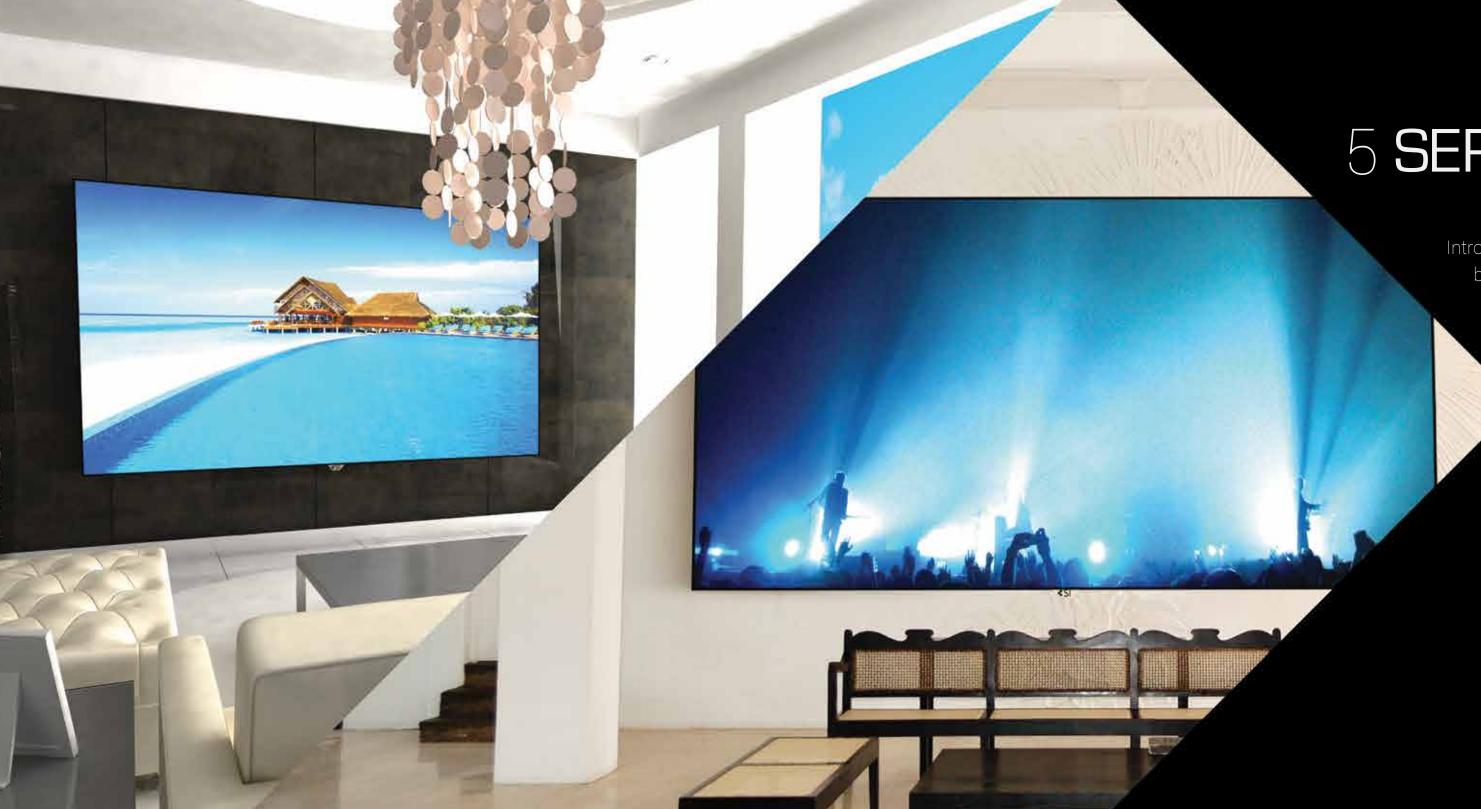

# 5 SERIES ZERO EDGE FLEX

Introducing Zero Edge FLEX, our award winning Zero Edge design, with a flexible frame. Listen up dealers because your life has just become simple. FLEX can go big but ships small in an easy to transport box. Now you can ship a really really big screen to Dubai, and install it on 9000th floor with ease.