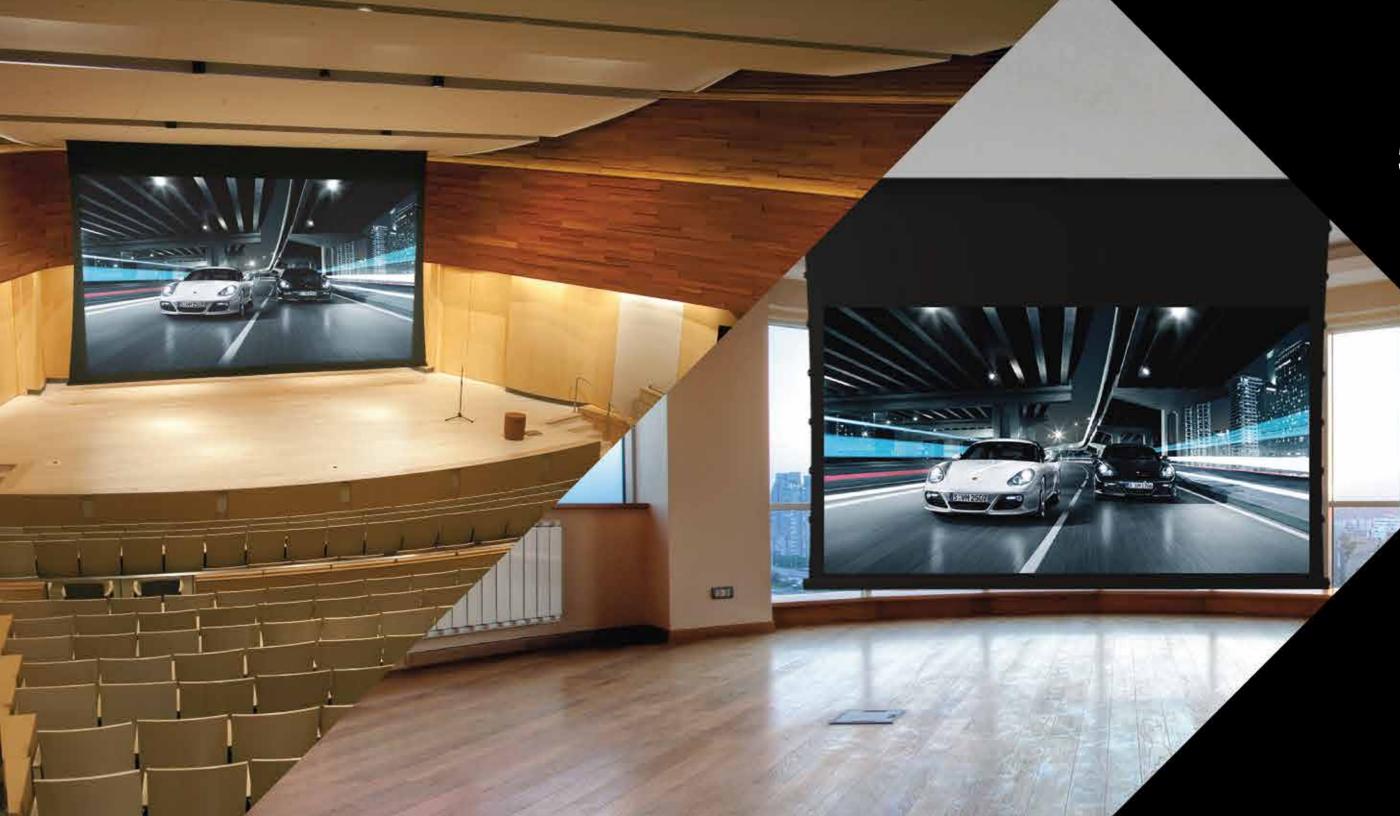

## 7 SERIES ZERO EDGE

Prepare yourself, because you have never seen a projector screen look this good. No longer are you forced to retreat to the dark room to watch the game, your favorite movie, or battle with your friends in an epic video game. You can now transform your living room into the ultimate entertainment venue thanks to our screen technology that rejects light from all directions except for the direction of the projector. Topping it off with a "TV like" thin 10mm bezel and available LED backlighting, this viewing experience will be unlike anything you've ever seen.

# 5 SERIES ZERO EDGE

With only a 10mm pencil thin bezel around the edge, and available LED backlighting system, SI¹s 5 Series Zero Edge will enhance the visual appeal and make your viewing experience truly memorable. Available in our award winning materials Slate (which rejects 65% of ambient light) and Pure (our micro texture white and gray screen), 5 Series Zero Edge sets itself apart as an industry leader in two-piece projection.