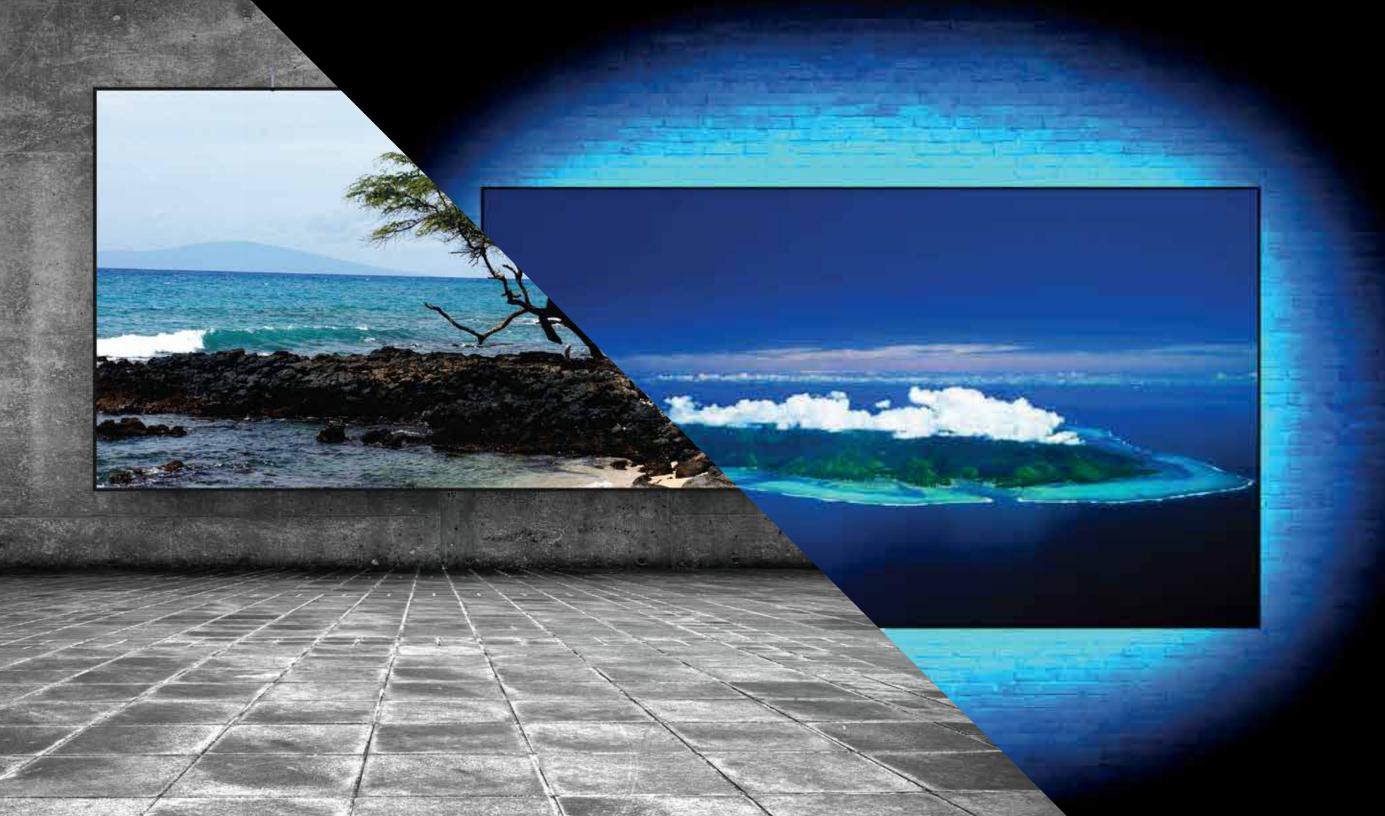

## 7 SERIES ZERO EDGE

Prepare yourself, because you have never seen a projector screen look this good. No longer are you forced to retreat to the dark room to watch the game, your favorite movie, or battle with your friends in an epic video game. You can now transform your living room into the ultimate entertainment venue thanks to our screen technology that rejects light from all directions except for the direction of the projector. Topping it off with a "TV like" thin 10mm bezel and available LED backlighting, this viewing experience will be unlike anything you've ever seen.

# 5 SERIES ZERO EDGE

With only a 10mm pencil thin bezel around the edge, and available LED backlighting system, SI¹s 5 Series Zero Edge will enhance the visual appeal and make your viewing experience truly memorable. Available in our award winning materials Slate (which rejects 65% of ambient light) and Pure (our micro texture white and gray screen), 5 Series Zero Edge sets itself apart as an industry leader in two-piece projection.

**PURE GRAY** 

Dreaming of the big screen experience in your own home? Step out of the dedicated dark room and transform your living room into the ultimate movie zone, sports bar, and gaming suite! Turn the lights on and watch the big game with your best buds, then turn them off to watch your favorite flick! This is all possible to a SI's screen technology that rejects light from all directions except for the direction of the projector.