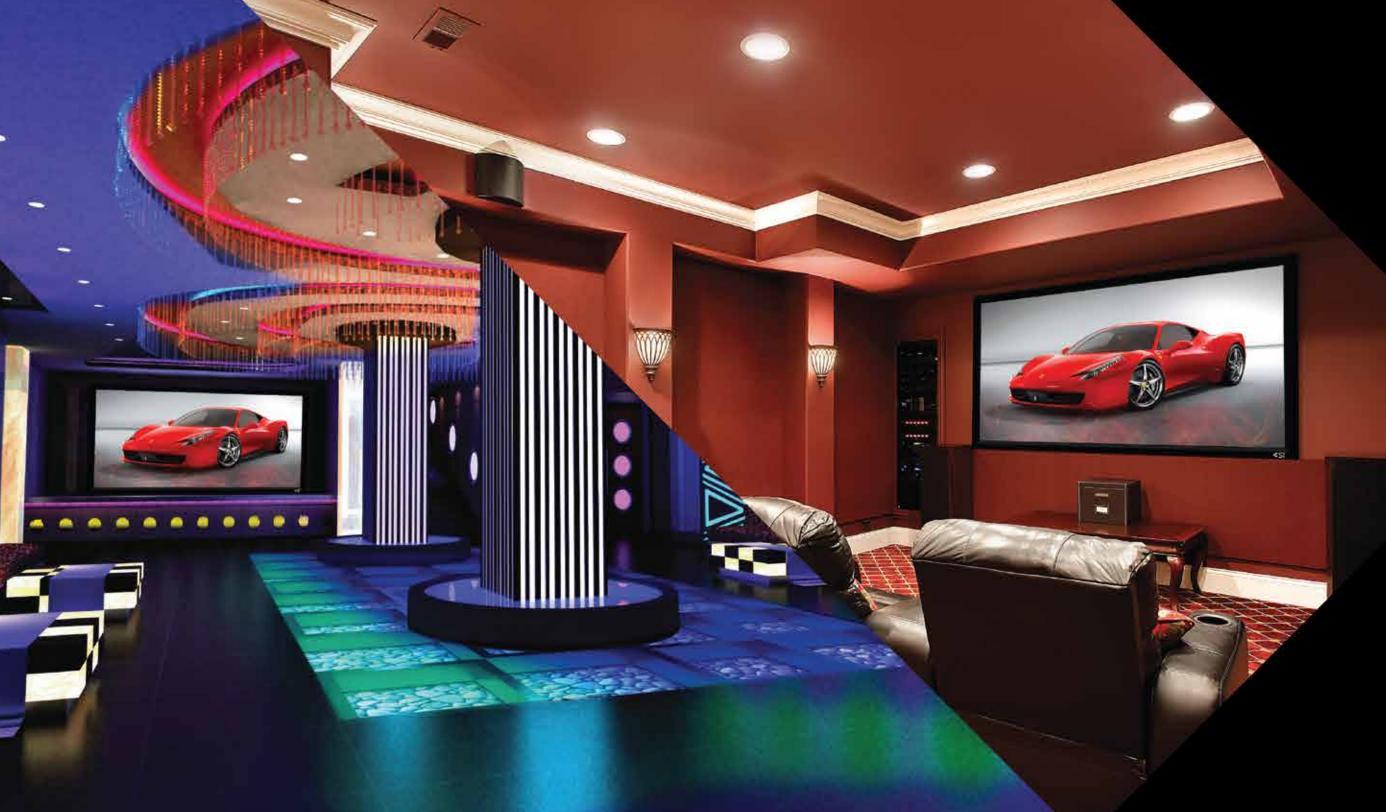

## 7 SERIES ZERO EDGE

Prepare yourself, because you have never seen a projector screen look this good. No longer are you forced to retreat to the dark room to watch the game, your favorite movie, or battle with your friends in an epic video game. You can now transform your living room into the ultimate entertainment venue thanks to our screen technology that rejects light from all directions except for the direction of the projector. Topping it off with a "TV like" thin 10mm bezel and available LED backlighting, this viewing experience will be unlike anything you've ever seen.

# 5 SERIES ZERO EDGE

With only a 10mm pencil thin bezel around the edge, and available LED backlighting system, SI¹s 5 Series Zero Edge will enhance the visual appeal and make your viewing experience truly memorable. Available in our award winning materials Slate (which rejects 65% of ambient light) and Pure (our micro texture white and gray screen), 5 Series Zero Edge sets itself apart as an industry leader in two-piece projection.

**PURE GRAY** 

Dreaming of the big screen experience in your own home? Step out of the dedicated dark room and transform your living room into the ultimate movie zone, sports bar, and gaming suite! Turn the lights on and watch the big game with your best buds, then turn them off to watch your favorite flick! This is all possible to a SI's screen technology that rejects light from all directions except for the direction of the projector.