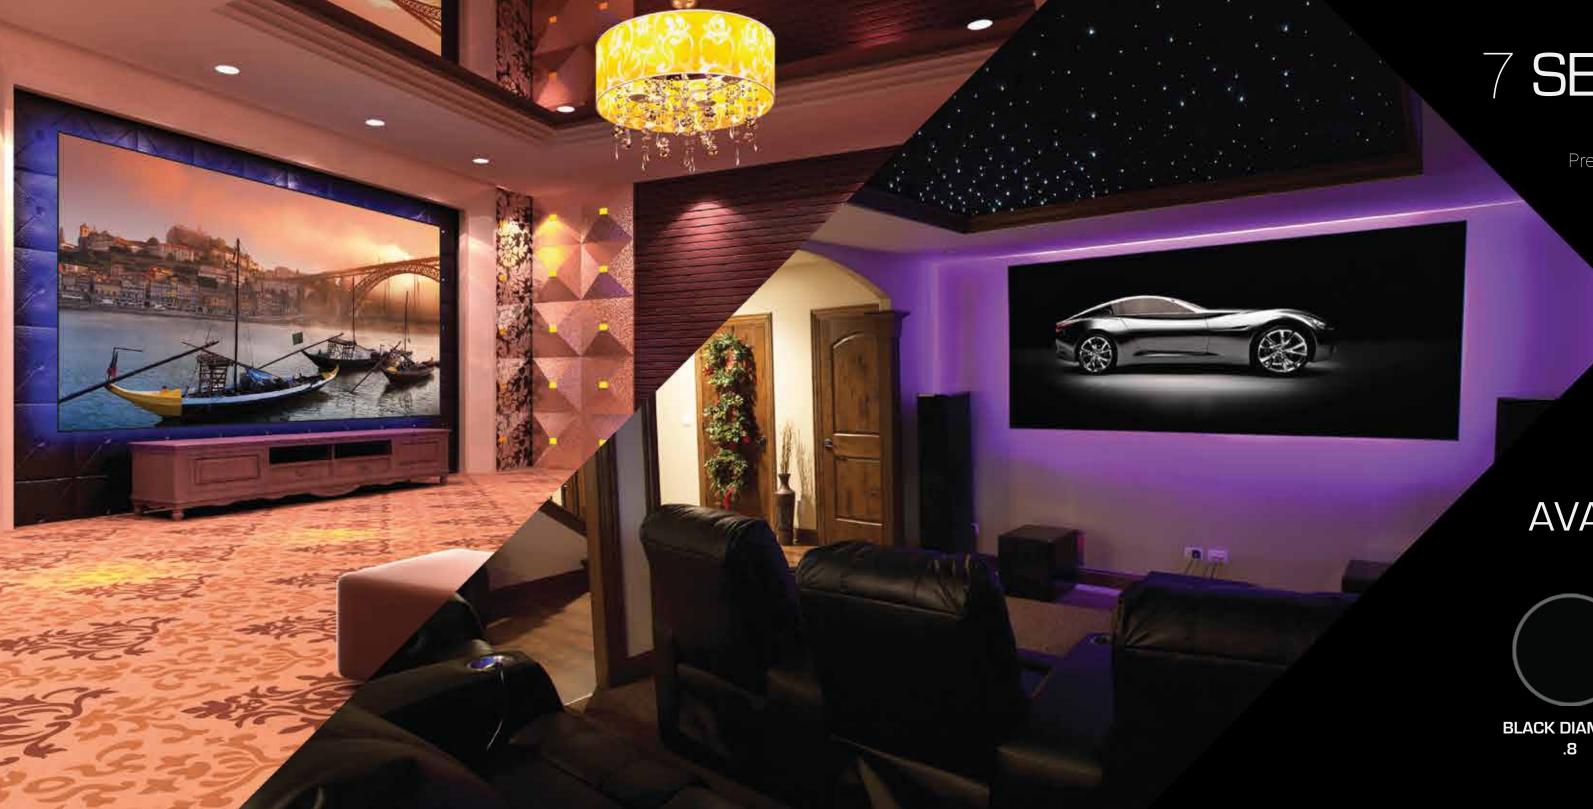

### 7 SERIES TILES

The ultimate wall of video designed to compliment ultra demanding decors and exceed expectations in the most demanding rooms. Tiles is the perfect big screen solution for an imperfect washed out world. At a glance you see what appears to be a video wall without those annoying bezels between the tiles because there are zero bezels between the tiles. Modular and customizable to fit your design requirements, easy to ship around the world to assemble on site makes 7 Series Tiles the perfect fit in your design puzzle.