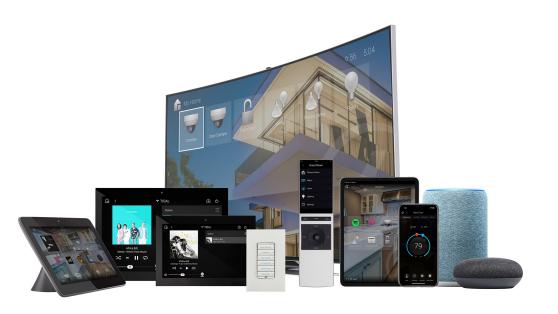

# MAKE YOUR PROPERTY THE SMARTEST ON THE BLOCK

Personalize your home or office to be more comfortable, convenient, and secure.

### **OVERVIEW**

Automation systems deliver power and performance on one platform that coordinates the technology in your house or office into complete, brilliant experiences. With one touch, dim the lights, stream high-resolution music, turn up the heat, lock the doors and arm the security system. Or, check in on your property no matter where you are.

# Control CONTRO

### LIGHTING

One-touch lighting controls for various scenes and so much more.

### **MULTI-ROOM MUSIC**

Make sure your music is with you wherever you go, and with full control.

### CLIMATE / ENERGY

Change climate settings from anywhere, with unlimited schedules for complete control.

### **SECURITY**

Arm you system from bed or on the road. Automate arming schedules to ensure your property is safe. Plus, check video feeds on your mobile device.

### **TOUCH SCREENS & REMOTE ACCESS**

Do everything you can at home or from anywhere in the world straight from your phone or computer. You can even control things like irrigation, messaging, and more.