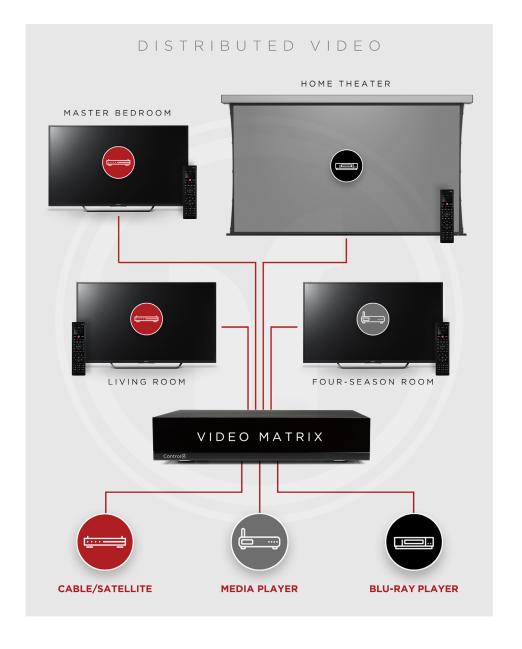

# DISTRIBUTED VIDEO

Once you experiece the flexibility & cleanliness a distributed video system provides you, it is hard to live without. When we pair a distributed system with one of our control systems, everything happens in the background without you having to adjust a single setting.

### SIMPLE

Distributed video systems provide a simple solution that works seamlessly behind the scenes without the homeowner needing to do a thing.

### **CLEAN**

The epitome of the perfect TV wall installation is seeing nothing but the TV. With a distributed solution there is nothing showing except your TV, yet you maintain all the connections to watch the sources you want.

### **SHARED**

Every TV in the system shares the same remote sources, usually located in the rack. Your single Blu-Ray player can now can be watched throughout the home. Want to view your security cameras? Each TV is now a security monitor to maintain eyes on your home and family.