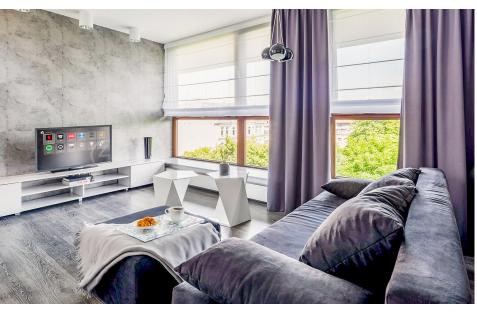

# HOME THEATER

The true home theater experience is something that has to be encountered to truly grasp. Today's speakers and technological advances have brought to your personal environment everything you can get at the movie theater.

### SCRFFNING ROOM \$\$\$\$

The ultimate, unmatched viewing experience, custom built to any standard set forth by the customer.

### **DEDICATED THEATER \$\$\$**

A dedicated room for the theater experience with multiple channels of high quality audio, premium projection video & theater seating.

### THEATER SPACE \$\$

Large, open spaces universally used to live and experience a surround system. Multiple channels of audio with projection or TV display.

### MEDIA SPACE \$

Transform living spaces with a large TV display & visually discrete surround speaker options to still enjoy the experience.

Distributed video solutions eliminate the clutter of boxes at each TV. Simplfied sources, ultimate flexibility and ease of operation make this a system many clients can not live without.