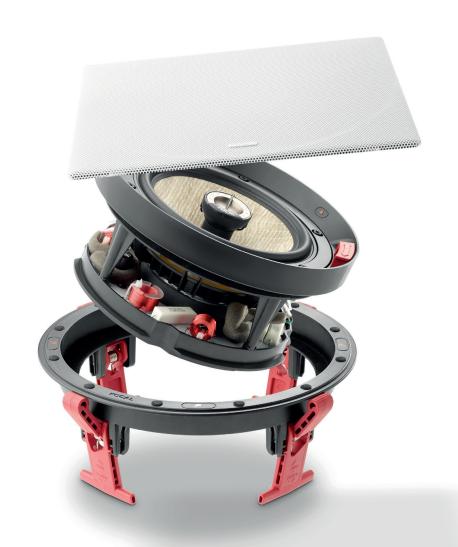

# DISTRIBUTED AUDIO

Music can change the entire mood of a home. With a distributed audio system, the music follows you wherever you are, and when it's time to entertain, everyone gets to hear the party.

### **SOURCES**

Whether you stream, listen to physical discs or go old school with a turntable, the source you choose needs to be able to operate simply within your system.

### **POWER**

Power is the driving force behind your speakers. We can help you choose the right amount of power for the type of application you decide to implement.

### **ROOM & VOLUME CONTROL**

Simple control is our focus for every system we design. We accomplish this through the use of touchscreens, keypads, and mobile apps that allow you to make changes in the most intuitive way possible.